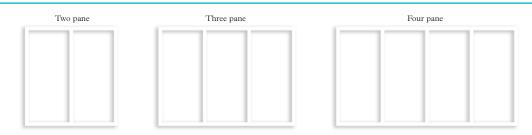

## The VEKA In-lide Sliding Patio Door:

A choice of bevelled or fully sculptured sashes to perfectly match your windows and colour options of White, Rosewood or Golden Oak along with corresponding colours of aluminium thresholds. Two, three and four pane options are available with any opening combination - including multiple opening sashes. A one-piece stainless steel track ensures an easy gliding motion and low friction operation whilst triple chamber sashes ensure good thermal insulation. Double brush seals on all four sides ensure excellent weather performance, and the unique quadruple seal interlock provides maximum weather resistance.