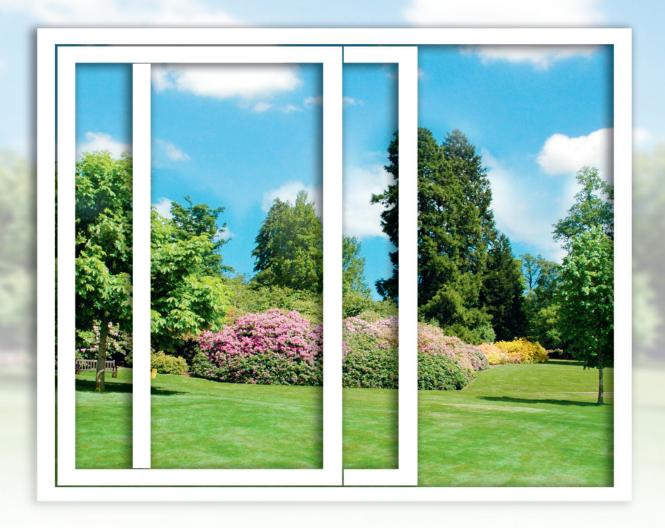

## The VEKA In-lide Sliding Patio Door:

A choice of bevelled or fully sculptured sashes to perfectly match your windows and colour options of White, Rosewood or Golden Oak along with corresponding colours of aluminium thresholds. Two, three and four pane options are available with any opening combination - including multiple opening sashes. A one-piece stainless steel track ensures an easy gliding motion and low friction operation whilst triple chamber sashes ensure good thermal insulation. Double brush seals on all four sides ensure excellent weather performance, and the unique quadruple seal interlock provides maximum weather resistance.