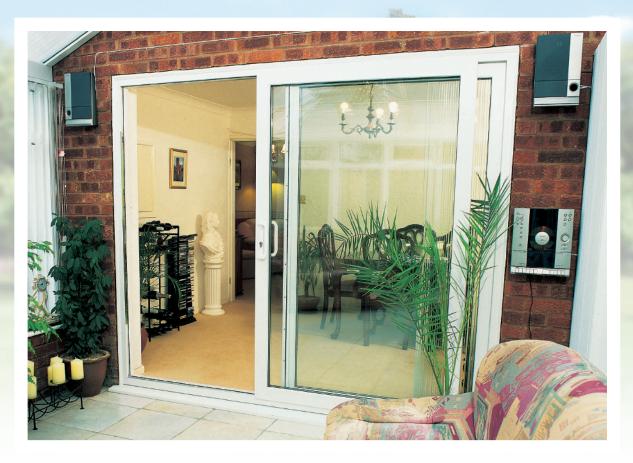

## **Enhance your home with the new In-line Sliding Patio Door from VEKA**

The new In-line Sliding Patio Door from VEKA combines the undeniable strength and durability you would expect from any quality VEKA product, with the style and good looks that your home deserves. The VEKA In-line Sliding Patio Door offers an attractive alternative to French or Tilt & Slide doors.

## The VEKA In-lide Sliding Patio Door:

A choice of bevelled or fully sculptured sashes to perfectly match your windows and colour options of White, Rosewood or Golden Oak along with corresponding colours of aluminium thresholds. Two, three and four pane options are available with any opening combination - including multiple opening sashes. A one-piece stainless steel track ensures an easy gliding motion and low friction operation whilst triple chamber sashes ensure good thermal insulation. Double brush seals on all four sides ensure excellent weather performance, and the unique quadruple seal interlock provides maximum weather resistance.